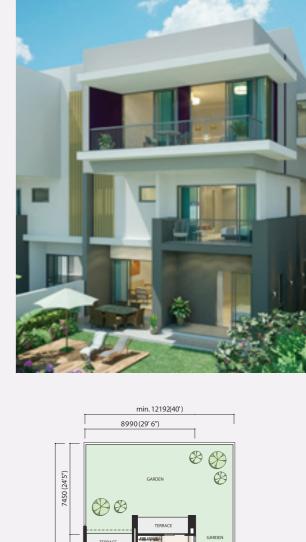

alma East, a part of the premier Twin Palms Sungai Long development extending across 126 acres of mountainous landscape is the Latania Semi-D. Situated along the SILK Highway, Twin Palms Sungai Long is minutes away from The Mines Shopping Complex and a 20 minutes drive down to KL City Centre. With its natural boulevard leading up to the residence of various community allowing residents to enjoy the quiet drive through an extensive landscape.



WHERE MEMORIES ARE CREATED

Latania Semi-D, an exclusive township providing you your very own privacy in every unit that comes with a name for itself. A luxury amidst a natural surrounding.

**BUILT**  $3613_{\text{sq. ft.}}$ UP

LAND SIZE FROM

# SD-D1

A New Height of Luxury Meets Desire







LOWER GROUND FLOOR



FIRST FLOOR



GROUND FLOOR







#### **GROUND FLOOR**







TYPE

## SD-D2A

BUILT UP

LAND SIZE FROM 3829 sq. ft.

 $3718_{\text{sq. ft.}}$ 

A Vacation You Call Home





LAND SIZE FROM

3829 sq. ft.



**GROUND FLOOR** 







# SD-D2B

An Elevated Lifestyle of Comfort Living



## SD-U1

Self Immerse in an Innovative Dimension

**BUILT** UP LAND SIZE FROM



FIRST FLOOR



**GROUND FLOOR** 



**SECOND FLOOR** 





TYPE

B-D1

Self Immerse in an Innovative Dimension









BUILT 4112
SQ. FT.

LAND SIZE FROM 9798
SQ. FT.











**GROUND FLOOR** 

FIRST FLOOR

**TYPE** 

### B-U2

An Urbanize Chateau for a Perfect Living

| BUILT | 1077    |
|-------|---------|
| UP    | 4233    |
|       | SQ. FT. |
|       |         |

size 5871 sq. ft.



SECOND FLOOR



| STRUCTURE                               | Reinfo