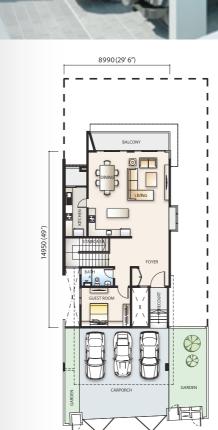

## SD-D2A

BUILT UP

LAND SIZE FROM 3829 sq. ft.

 $3718_{\text{sq. ft.}}$ 

A Vacation You Call Home

LAND SIZE FROM

3829 sq. ft.

**GROUND FLOOR** 