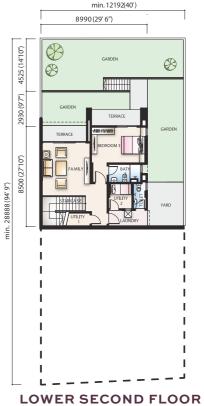

## SD-U1

Self Immerse in an Innovative Dimension

**BUILT** UP LAND SIZE FROM

FIRST FLOOR

**GROUND FLOOR** 

**SECOND FLOOR** 

TYPE

B-D1

Self Immerse in an Innovative Dimension

BUILT 4112
SQ. FT.

LAND SIZE FROM 9798
SQ. FT.

**GROUND FLOOR** 

FIRST FLOOR

**TYPE** 