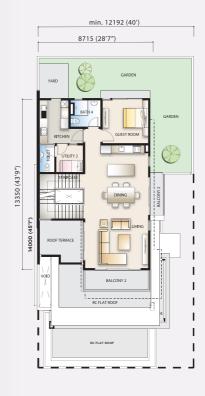

## SD-U1

Self Immerse in an Innovative Dimension

**BUILT** UP LAND SIZE FROM

FIRST FLOOR

**GROUND FLOOR** 

**SECOND FLOOR** 

TYPE

B-D1

Self Immerse in an Innovative Dimension

BUILT 4112
SQ. FT.

LAND SIZE FROM 9798
SQ. FT.

**GROUND FLOOR** 

FIRST FLOOR

**TYPE** 