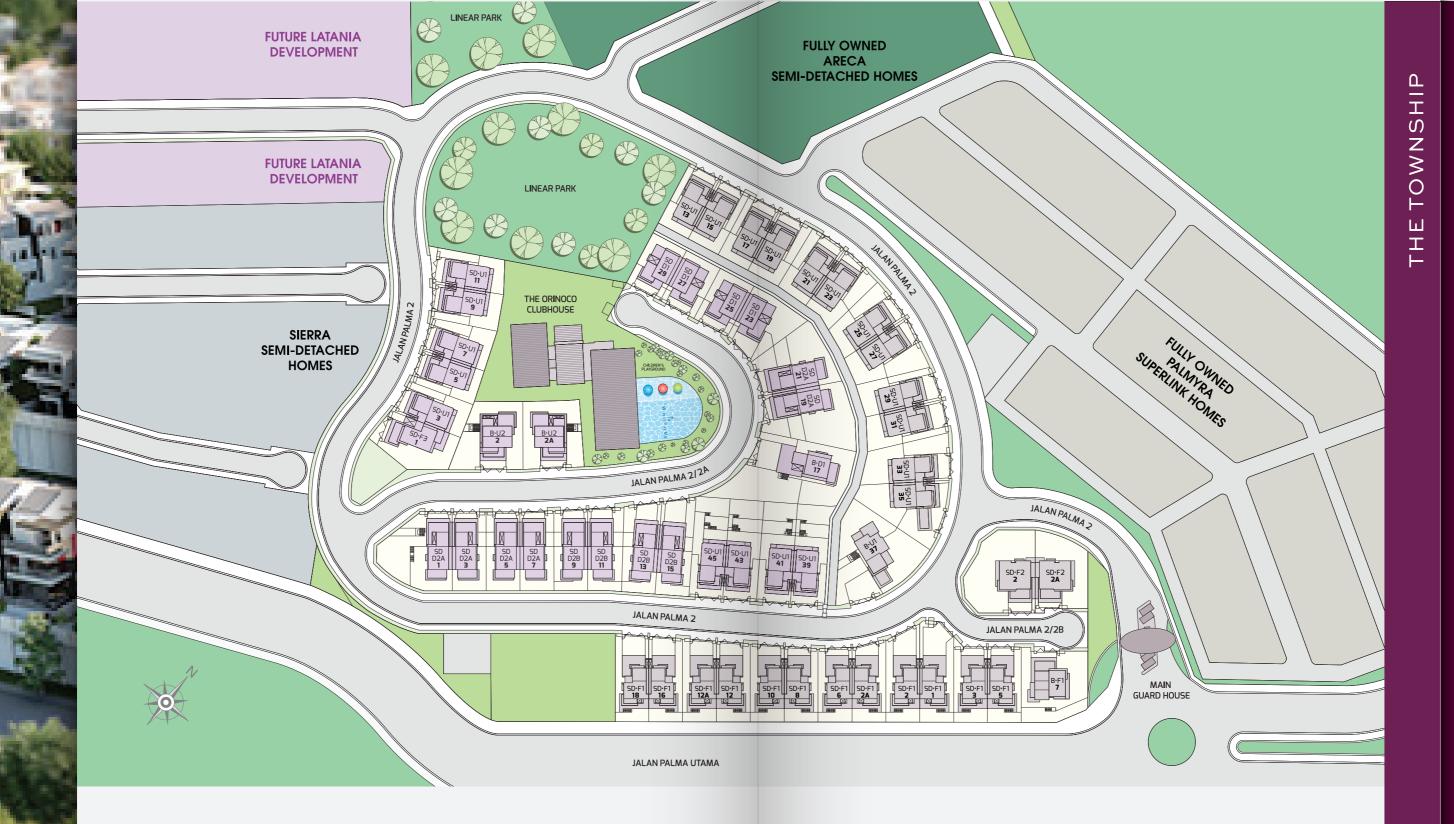

Sauna, Jacuzzi & Steam Room

Multipurpose Hall with Badminton, Table Tennis & Basketball court

ETOWNSHIP

Ξ

SPECIFICATIONS

A LUXURIOUS URBAN LIVING AWAY FROM THE CITY

Set in Palma East, a part of the premier Twin Palms Sungai Long development extending across 126 acres of mountainous landscape is the Latania Semi-D. Situated along the SILK Highway, Twin Palms Sungai Long is minutes away from The Mines Shopping Complex and a 20 minutes drive down to KL City Centre. With its natural boulevard leading up to the residence of various community allowing residents to enjoy the quiet drive through an extensive landscape.

Enjoy the exclusive access to the residents-only Orinoco Clubhouse situated on a hillside with a stunning view of the valley beyond. Luxuriate in the panoramic view while taking a dip in the infinity pool or working out in the commodious gymnasium. With a vast range of facilities offerings, bringing your family together for a quality time as you enjoy the serenity of the surroundings.

### **FACILITIES**

| Infinity pool with Children's Wading Pool |  |
|-------------------------------------------|--|
| Poolside Cafe                             |  |
| Gymnasium                                 |  |
| Playground                                |  |