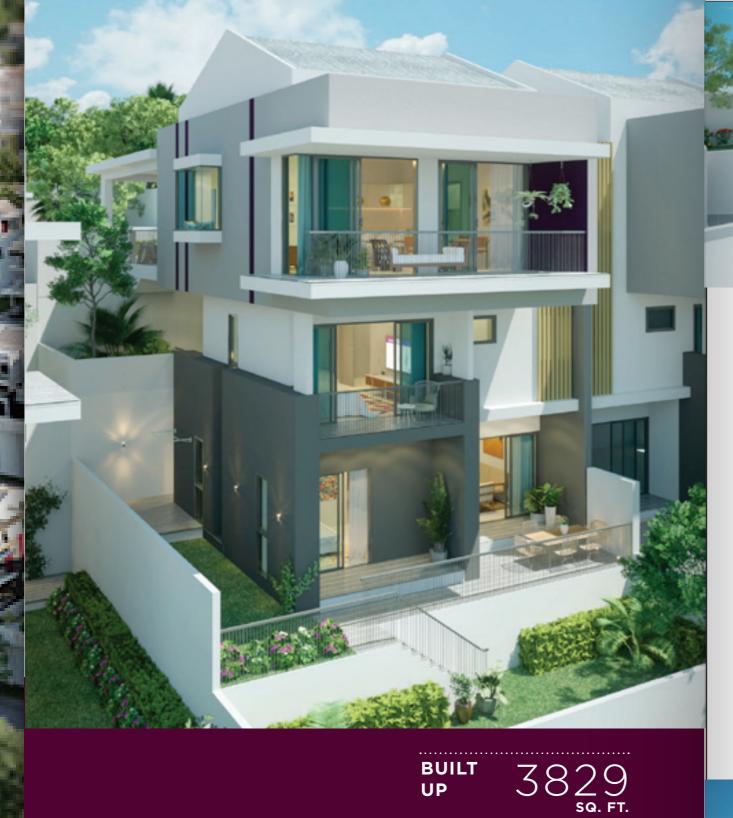

## SD-D2A

BUILT UP

LAND SIZE FROM 3829 sq. ft.

 $3718_{\text{sq. ft.}}$ 

A Vacation You Call Home

LAND SIZE FROM

3829 sq. ft.

**GROUND FLOOR** 