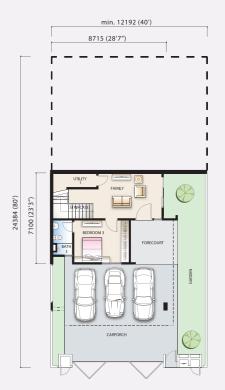

## SD-U1

Self Immerse in an Innovative Dimension

**BUILT** UP LAND SIZE FROM

FIRST FLOOR

**GROUND FLOOR** 

**SECOND FLOOR** 

TYPE

B-D1

Self Immerse in an Innovative Dimension

BUILT 4112
SQ. FT.

LAND SIZE FROM 9798
SQ. FT.

**GROUND FLOOR** 

FIRST FLOOR

**TYPE** 