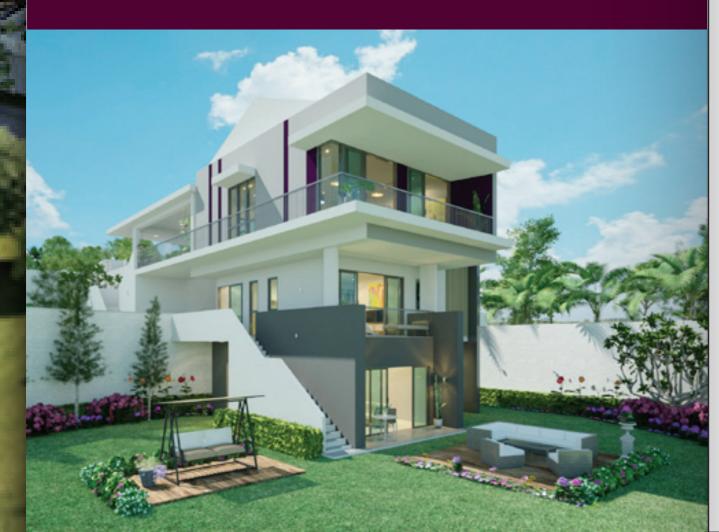

## SD-U1

Self Immerse in an Innovative Dimension

**BUILT** UP LAND SIZE FROM

FIRST FLOOR

**GROUND FLOOR** 

**SECOND FLOOR** 

TYPE

B-D1

Self Immerse in an Innovative Dimension

BUILT 4112
SQ. FT.

LAND SIZE FROM 9798
SQ. FT.

**GROUND FLOOR** 

FIRST FLOOR

**TYPE** 