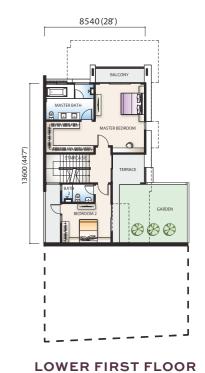

is minutes away from The Mines Shopping Complex and a 20 minutes drive down to KL City Centre. With its natural boulevard leading up to the residence of various community allowing residents to enjoy the quiet drive through an extensive landscape.



WHERE MEMORIES ARE CREATED

Latania Semi-D, an exclusive township providing you your very own privacy in every unit that comes with a name for itself. A luxury amidst a natural surrounding.

**BUILT**  $3613_{\text{sq. ft.}}$ UP

LAND SIZE FROM

# SD-D1

A New Height of Luxury Meets Desire







LOWER GROUND FLOOR



FIRST FLOOR



GROUND FLOOR







#### **GROUND FLOOR**







TYPE

## SD-D2A

BUILT UP

LAND SIZE FROM 3829 sq. ft.

 $3718_{\text{sq. ft.}}$ 

A Vacation You Call Home





LAND SIZE FROM

3829 sq. ft.



**GROUND FLOOR** 







# SD-D2B

An Elevated Lifestyle of Comfort Living



## SD-U1

Self Immerse in an Innovative Dimension

**BUILT** UP LAND SIZE FROM



FIRST FLOOR



**GROUND FLOOR** 



**SECOND FLOOR** 





TYPE

B-D1

Self Immerse in an Innovative Dimension









BUILT 4112
SQ. FT.

LAND SIZE FROM 9798
SQ. FT.











**GROUND FLOOR** 

FIRST FLOOR

**TYPE** 

### B-U2

An Urbanize Chateau for a Perfect Living

| BUILT | 1077    |
|-------|---------|
| UP    | 4233    |
|       | SQ. FT. |
|       |         |

size 5871 sq. ft.



SECOND FLOOR



| STRUCTURE                               | Reinforced Concrete Framework                    |                         |  |  |  |  |  |  |
|-----------------------------------------|--------------------------------------------------|----------------