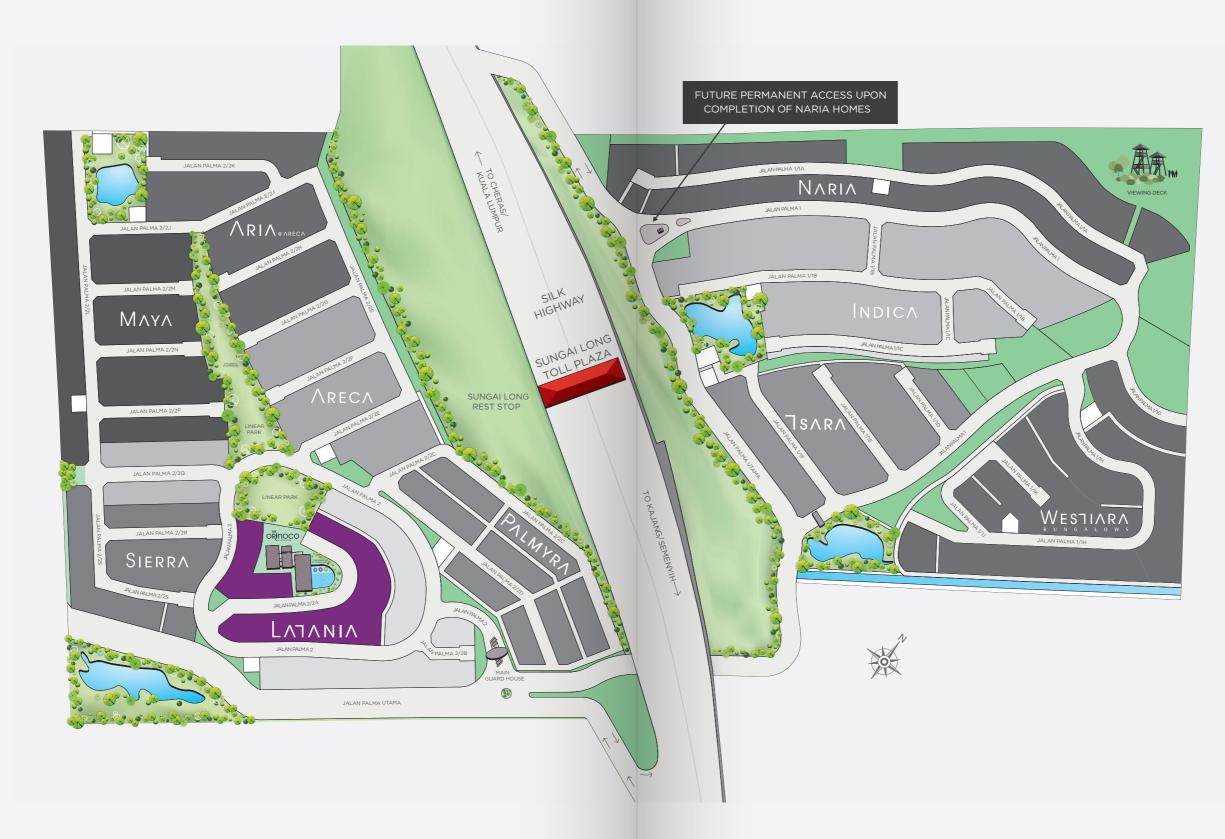

Sauna, Jacuzzi & Steam Room

Multipurpose Hall with Badminton, Table Tennis & Basketball court

ETOWNSHIP

Ξ

SPECIFICATIONS

A LUXURIOUS URBAN LIVING AWAY FROM THE CITY

Set in Palma East, a part of the premier Twin Palms Sungai Long development extending across 126 acres of mountainous landscape is the Latania Semi-D. Situated along the SILK Highway, Twin Palms Sungai Long is minutes away from The Mines Shopping Complex and a 20 minutes drive down to KL City Centre. With its natural boulevard leading up to the residence of various community allowing residents to enjoy the quiet drive through an extensive landscape.