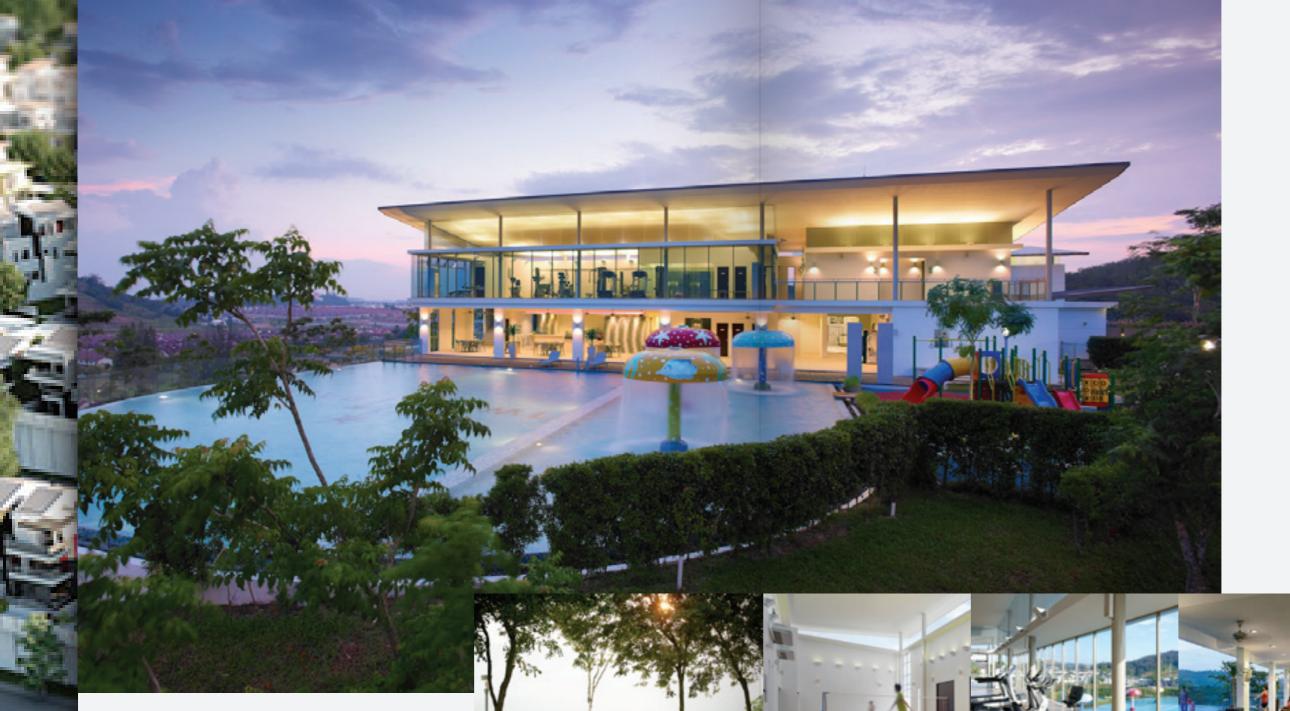

Enjoy the exclusive access to the residents-only Orinoco Clubhouse situated on a hillside with a stunning view of the valley beyond. Luxuriate in the panoramic view while taking a dip in the infinity pool or working out in the commodious gymnasium. With a vast range of facilities offerings, bringing your family together for a quality time as you enjoy the serenity of the surroundings.

### **FACILITIES**

| Infinity pool with Children's Wading Pool |  |
|-------------------------------------------|--|
| Poolside Cafe                             |  |
| Gymnasium                                 |  |
| Playground                                |  |

Sauna, Jacuzzi & Steam Room

Multipurpose Hall with Badminton, Table Tennis & Basketball court

ETOWNSHIP

Ξ

SPECIFICATIONS

A LUXURIOUS URBAN LIVING AWAY FROM THE CITY

Set in Palma East, a part of the premier Twin Palms Sungai Long development extending across 126 acres of mountainous landscape is the Latania Semi-D. Situated along the SILK Highway, Twin Palms Sungai Long is minutes away from The Mines Shopping Complex and a 20 minutes drive down to KL City Centre. With its natural boulevard leading up to the residence of various community allowing residents to enjoy the quiet drive through an extensive landscape.