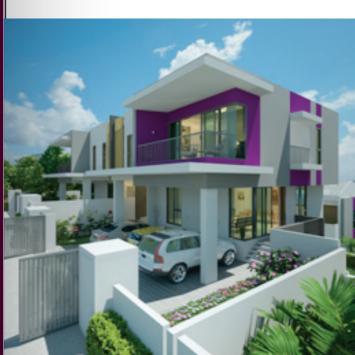

g is minutes away from The Mines Shopping Complex and a 20 minutes drive down to KL City Centre. With its natural boulevard leading up to the residence of various community allowing residents to enjoy the quiet drive through an extensive landscape.



WHERE MEMORIES ARE CREATED

Latania Semi-D, an exclusive township providing you your very own privacy in every unit that comes with a name for itself. A luxury amidst a natural surrounding.

**BUILT**  $3613_{\text{sq. ft.}}$ UP

LAND SIZE FROM

# SD-D1

A New Height of Luxury Meets Desire







LOWER GROUND FLOOR



FIRST FLOOR



GROUND FLOOR







#### **GROUND FLOOR**







TYPE

## SD-D2A

BUILT UP

LAND SIZE FROM 3829 sq. ft.

 $3718_{\text{sq. ft.}}$ 

A Vacation You Call Home





LAND SIZE FROM

3829 sq. ft.



**GROUND FLOOR** 







# SD-D2B

An Elevated Lifestyle of Comfort Living



## SD-U1

Self Immerse in an Innovative Dimension

**BUILT** UP LAND SIZE FROM



FIRST FLOOR



**GROUND FLOOR** 



**SECOND FLOOR** 





TYPE

B-D1

Self Immerse in an Innovative Dimension









BUILT 4112
SQ. FT.

LAND SIZE FROM 9798
SQ. FT.











**GROUND FLOOR** 

FIRST FLOOR

**TYPE** 

### B-U2

An Urbanize Chateau for a Perfect Living

| BUILT | 1077    |
|-------|---------|
| UP    | 4233    |
|       | SQ. FT. |
|       |         |

size 5871 sq. ft.



SECOND FLOOR



| STRUCTURE                               | Reinforced Concrete Framework                    |                         |  |  |  |  |  |  |
|-----------------------------------------|--------------------------------------------------|--------------